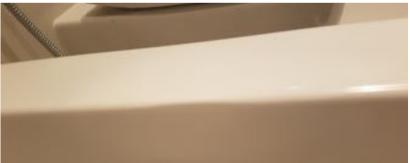

# Acrylic Scratch removal | Restoration

Designed to fix scratches. cracks, chips, burns, chemical damage, structural deficiencies or deep scratches in your bathtub or acrylic shower.

We use only the best materials and equipment in order to repair the affected area not only cosmetically but structurally as well.

After the repair is completed the area will look flawless and will show no signs the area was ever even damaged.

We repair on site which means less disruption to you and eliminates the risk of ancillary damage that can occur when items are removed and replacements installed.

Our repairs are superior because we source the best fillers and coatings from around the world.

This results in repairs that react in similar ways to the damaged items and therefore the repairs have longevity.