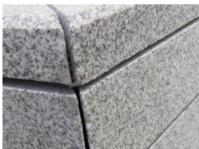

## Natural stone

## Scratch removal | Stain removal | Restoration

The Solution uses precision tools and specialist resins and compounds to carefully polish out scratches in damaged surfaces with fantastic results, creating a finish that is vastly improved.

The colour matching expertise of the technician means that the colour and colour and pattern is replicated by eye to blend in with the existing surface.