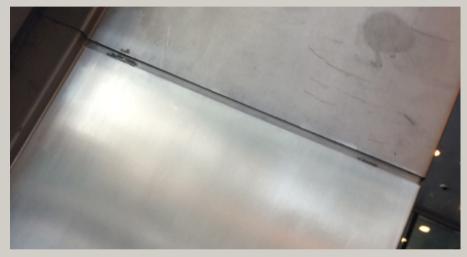

## **Stainless Steel**

## Scratch removal | Cleaning | Coating

We offer services in deep clean- ing, restoring, prereserving stainless steel extrusions and stainless steel clad panels.

We have stainless steel rust and scratch removal, surface prereservation refinising programs and coatings for the cleaning, repairing, restoring, polishing of damaged stainless steel.