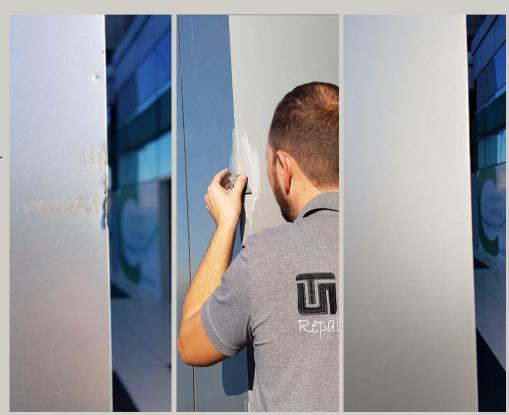

## Aluminium Scratch removal | Restoration

Scratches, dents and misplaced drill holes can seriously spoil the look of powder coated surfaces such as window frames, cladding and household appliances.

The Solution offers customers a comprehensive aluminum frame repair service that could save you hassle and money.

We offer renovation and restoration services for a wide range of PVC frame types. whatever the colour and finish.