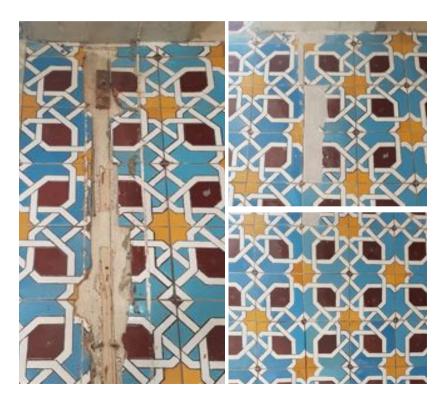

#### We specialize in:

- Removal of stains
- Corrections of dullness
- Removal of scratches
- Repair of chipped marble
- Repair of etching
- Repair of cracks

Our repair techniques can repair cracks, chips and drill holes in ceramic tiles. Even historic tiles which are badly damaged can be repaired in most cases with our unique techniques.

The Solution technicians are trained to colour match by eye and also to replicate grains, patterns and entire designs can be restored.

The Solution has developed a high end system to restore PVC items such as doors, windows and other joinery products with plastic finish.