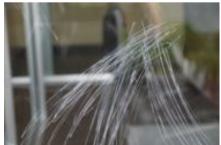

## Scratch removal | Edge repairs | Cleaning | Coating

The Solution offers extensive expertise in effectively removing deep and superficial glass scratches.

Our technicians are specialized in removing weld and grind spatter which is burnt into the glass.

We proudly undertake both large scale scratch removal projects and minor restorations to best service the needs of our clients in the construction industry and home owners.