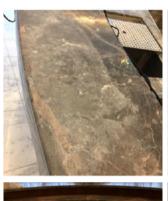

## Natural stone

## Scratch removal | Stain removal | Restoration

The Solution uses precision tools and specialist resins and compounds to carefully polish out scratches in damaged surfaces with fantastic results, creating a finish that is vastly improved.

The colour matching expertise of the technician means that the colour and colour and pattern is replicated by eye to blend in with the existing surface.