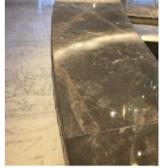

## Natural stone

## Scratch removal | Stain removal | Restoration

The Solution uses precision tools and specialist resins and compounds to carefully polish out scratches in damaged surfaces with fantastic results, creating a finish that is vastly improved.

The colour matching expertise of the technician means that the colour and colour and pattern is replicated by eye to blend in with the existing surface.