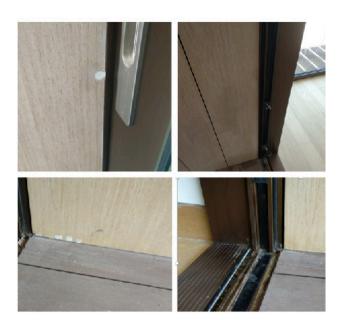

## Aluminium Scratch removal | Restoration

Scratches, dents and misplaced drill holes can seriously spoil the look of powder coated surfaces such as window frames, cladding and household appliances.

The Solution offers customers a comprehensive aluminum frame repair service that could save you hassle and money.

The Solution technicians are trained to colour match by eye and also to replicate grains, patterns and entire designs can be restored.

The Solution has developed a high end system to restore PVC items such as doors, windows and other joinery products with plastic finish.

We offer renovation and restoration services for a wide range of PVC frame types. whatever the colour and finish.