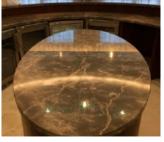

## Natural stone

## Scratch removal | Stain removal | Restoration

The Solution uses precision tools and specialist resins and compounds to carefully polish out scratches in damaged surfaces with fantastic results, creating a finish that is vastly improved.

The colour matching expertise of the technician means that the colour and colour and pattern is replicated by eye to blend in with the existing surface.