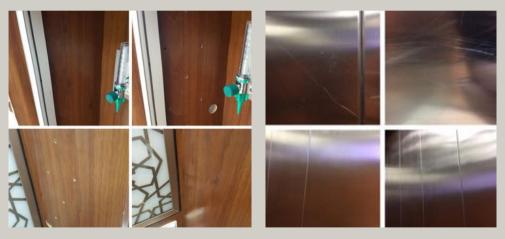

## **Stainless Steel**

## Scratch removal | Cleaning | Coating

We offer services in deep clean- ing, restoring, prereserving stainless steel extrusions and stainless steel clad panels.

We have stainless steel rust and scratch removal, surface prereservation refinising programs and coatings for the cleaning, repairing, restoring, polishing of damaged stainless steel.

# Wood Scratch removal | Wood restoration

The Solution offers a variety of speciality wood renovation and restoration services.

Our success is firmly rooted in our dedication to provide unparalled craft- manship and quality service-backed by our fully trained and well experienced technicians. We can carry out undetectable repairs and renovation work on damaged wood, returning the look and luster of the original of the original, avoiding costly replacement.

We combine traditional polishing methods with the latest technology to provide heat and water resistant finishes for all wood surfaces.