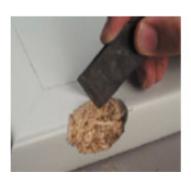

# Acrylic Scratch removal | Restoration

Designed to fix scratches. cracks, chips, burns, chemical damage, structural deficiencies or deep scratches in your bathtub or acrylic shower.

We use only the best materials and equipment in order to repair the affected area not only cosmetically but structurally as well.

After the repair is completed the area will look flawless and will show no signs the area was ever even damaged.

We repair on site which means less disruption to you and eliminates the risk of ancillary damage that can occur when items are removed and replacements installed.

Our repairs are superior because we source the best fillers and coatings from around the world.

This results in repairs that react in similar ways to the damaged items and therefore the repairs have longevity.