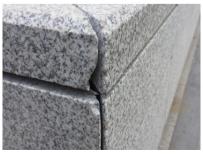

## Natural stone

## Scratch removal | Stain removal | Restoration

The Solution uses precision tools and specialist resins and compounds to carefully polish out scratches in damaged surfaces with fantastic results, creating a finish that is vastly improved.

The colour matching expertise of the technician means that the colour and colour and pattern is replicated by eye to blend in with the existing surface.