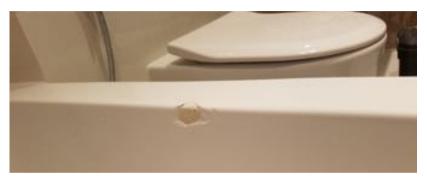

# Acrylic Scratch removal | Restoration

Designed to fix scratches. cracks, chips, burns, chemical damage, structural deficiencies or deep scratches in your bathtub or acrylic shower.

We use only the best materials and equipment in order to repair the affected area not only cosmetically but structurally as well.

After the repair is completed the area will look flawless and will show no signs the area was ever even damaged.

We repair on site which means less disruption to you and eliminates the risk of ancillary damage that can occur when items are removed and replacements installed.

Our repairs are superior because we source the best fillers and coatings from around the world.

This results in repairs that react in similar ways to the damaged items and therefore the repairs have longevity.