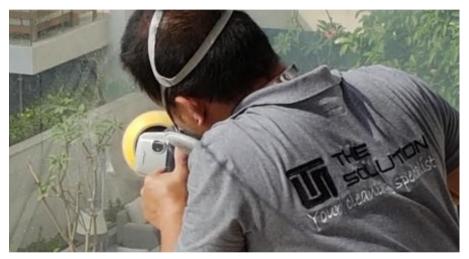

The Solution is proud to be amongst the best in the region providing restoration and repair services that are second to none.

Our technicians are trained to deliver incredible repairs to aluminum, wood, stone, marble, uPVC, veneers, laminates, granite, ceramic tiles, stainless steel and even glass.

Scratches, dents, cracks, stains and scuff marks, even just fatigued surfaces, can be made good or rejuvenated by our fully trained, uniformed technicians.

We can even resurface items in a different colour to the original, giving a fresh new look to dated paint schemes