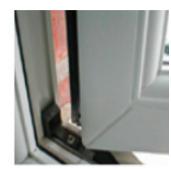

## Aluminium Scratch removal | Restoration

Scratches, dents and misplaced drill holes can seriously spoil the look of powder coated surfaces such as window frames, cladding and household appliances.

The Solution offers customers a comprehensive aluminum frame repair service that could save you hassle and money.

The Solution technicians are trained to colour match by eye and also to replicate grains, patterns and entire designs can be restored.

The Solution has developed a high end system to restore PVC items such as doors, windows and other joinery products with plastic finish.

We offer renovation and restoration services for a wide range of PVC frame types. whatever the colour and finish.